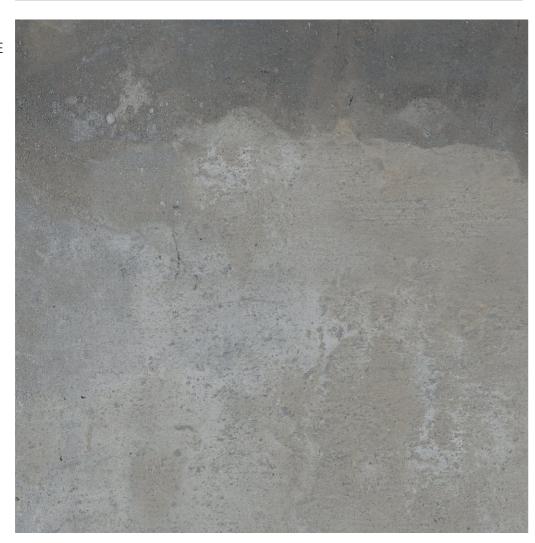

# GRES PORCELAIN STONEWARE

Intended to use for Indoor & Outdoor Pavimentos

design name
CEMENTIA
GREY

randoms

datasheet

Dimension / 600x600mm - 2'x2'
Size

Surface Matt Surface

Area Covg. By Tile