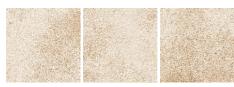

# GRES PORCELAIN STONEWARE

Intended to use for Indoor & Outdoor Pavimentos

design name
ASHER
BEIGE

randoms

datasheet

Dimension / 600x600mm - 2'x2'
Size

Surface Matt Surface

Area Covg. By Tile