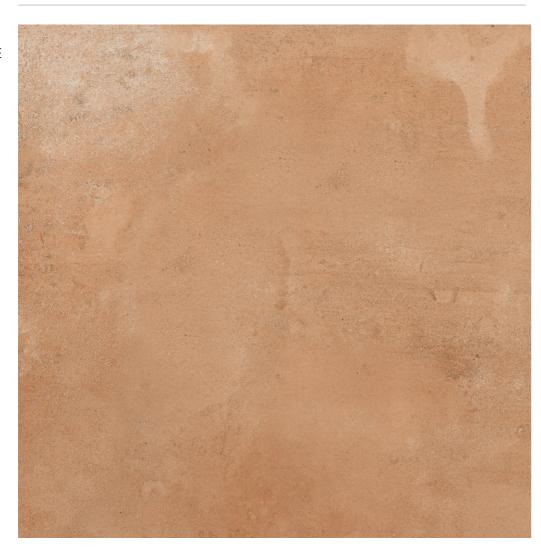

# GRES PORCELAIN STONEWARE

Intended to use for Indoor & Outdoor Pavimentos

design name CONSTAR BROWN

randoms

datasheet

Dimension / **600x600mm - 2'x2'** Size

Surface Matt Surface

Area Covg. By Tile