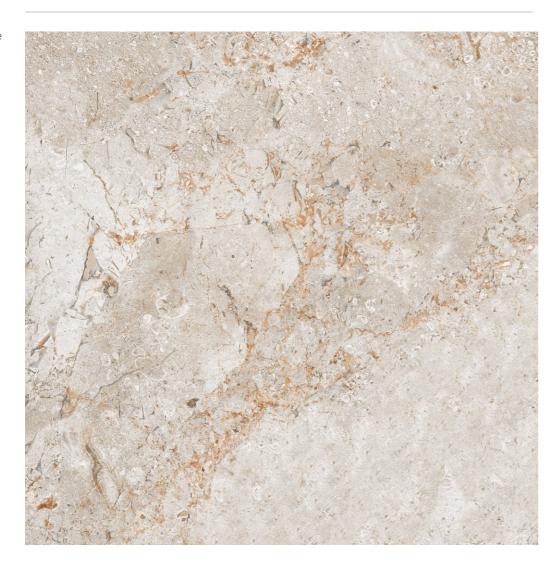

# GRES PORCELAIN STONEWARE

Intended to use for Indoor & Outdoor Pavimentos

design name
ASHER
BEIGE

randoms

datasheet

Dimension / 600x600mm - 2'x2'
Size

Surface Matt Surface

Area Covg. By Tile