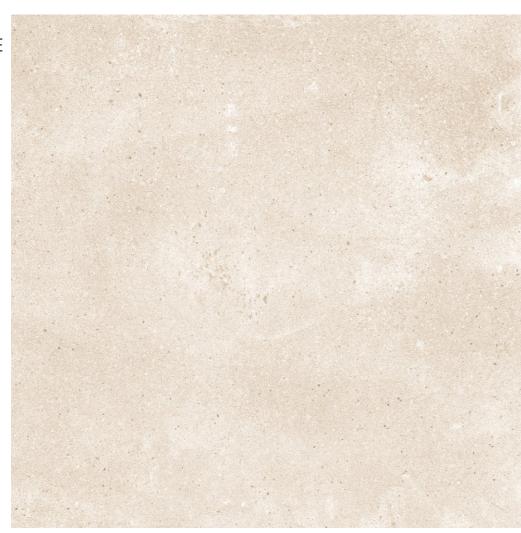

Intended to use for **Indoor & Outdoor Pavimentos** 

design name
LUMIRA
BEIGE

randoms

datasheet

| Dimension /<br>Size   | 600x600mm - 2'x2' |  |
|-----------------------|-------------------|--|
| Surface               | Matt Surface      |  |
| Area Covg.<br>By Tile | 4 sq. ft.         |  |

# GRES PORCELAIN STONEWARE

Intended to use for Indoor & Outdoor Pavimentos

design name LUMIRA BIANCO

randoms

datasheet

By Tile

| Dimension /<br>Size | 600x600mm - 2'x2' |  |
|---------------------|-------------------|--|
| Surface             | Matt Surface      |  |
| Area Covg.          | 4 sq. ft.         |  |