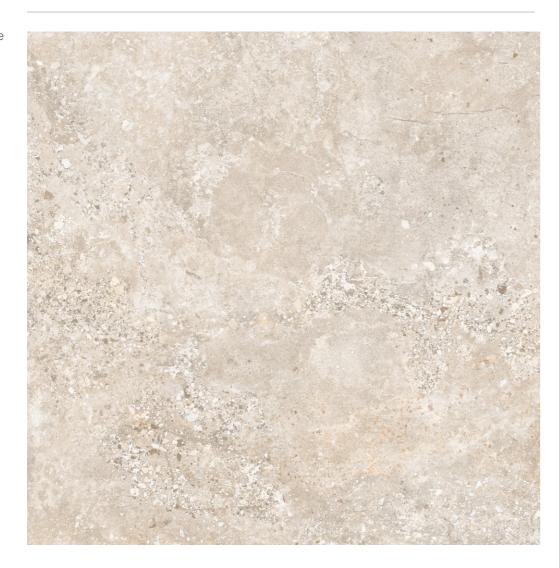

Intended to use for Indoor & Outdoor Pavimentos

design name HARDROCK STONE

randoms

datasheet

| Dimension /<br>Size   | 600x600mm - 2'x2' |  |
|-----------------------|-------------------|--|
| Surface               | Matt Surface      |  |
| Area Covg.<br>By Tile | 4 sq. ft.         |  |