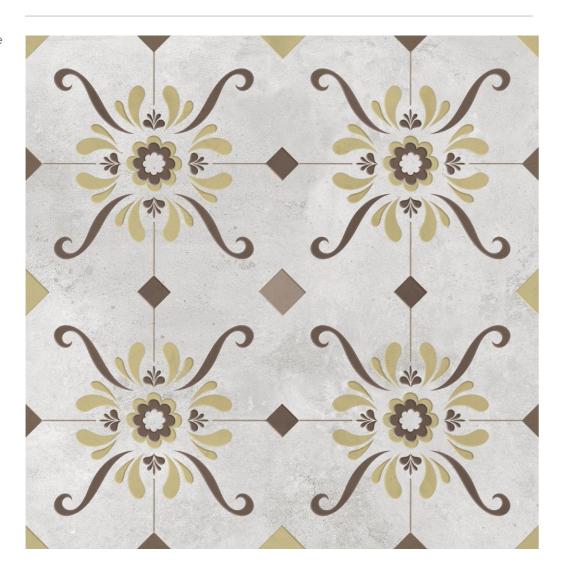

Intended to use for Indoor & Outdoor Pavimentos

design name
CEMENTIA
GREY
DECOR

randoms

datasheet

By Tile

Dimension / Size

Surface Matt Surface

Area Covg. 4 sq. ft.