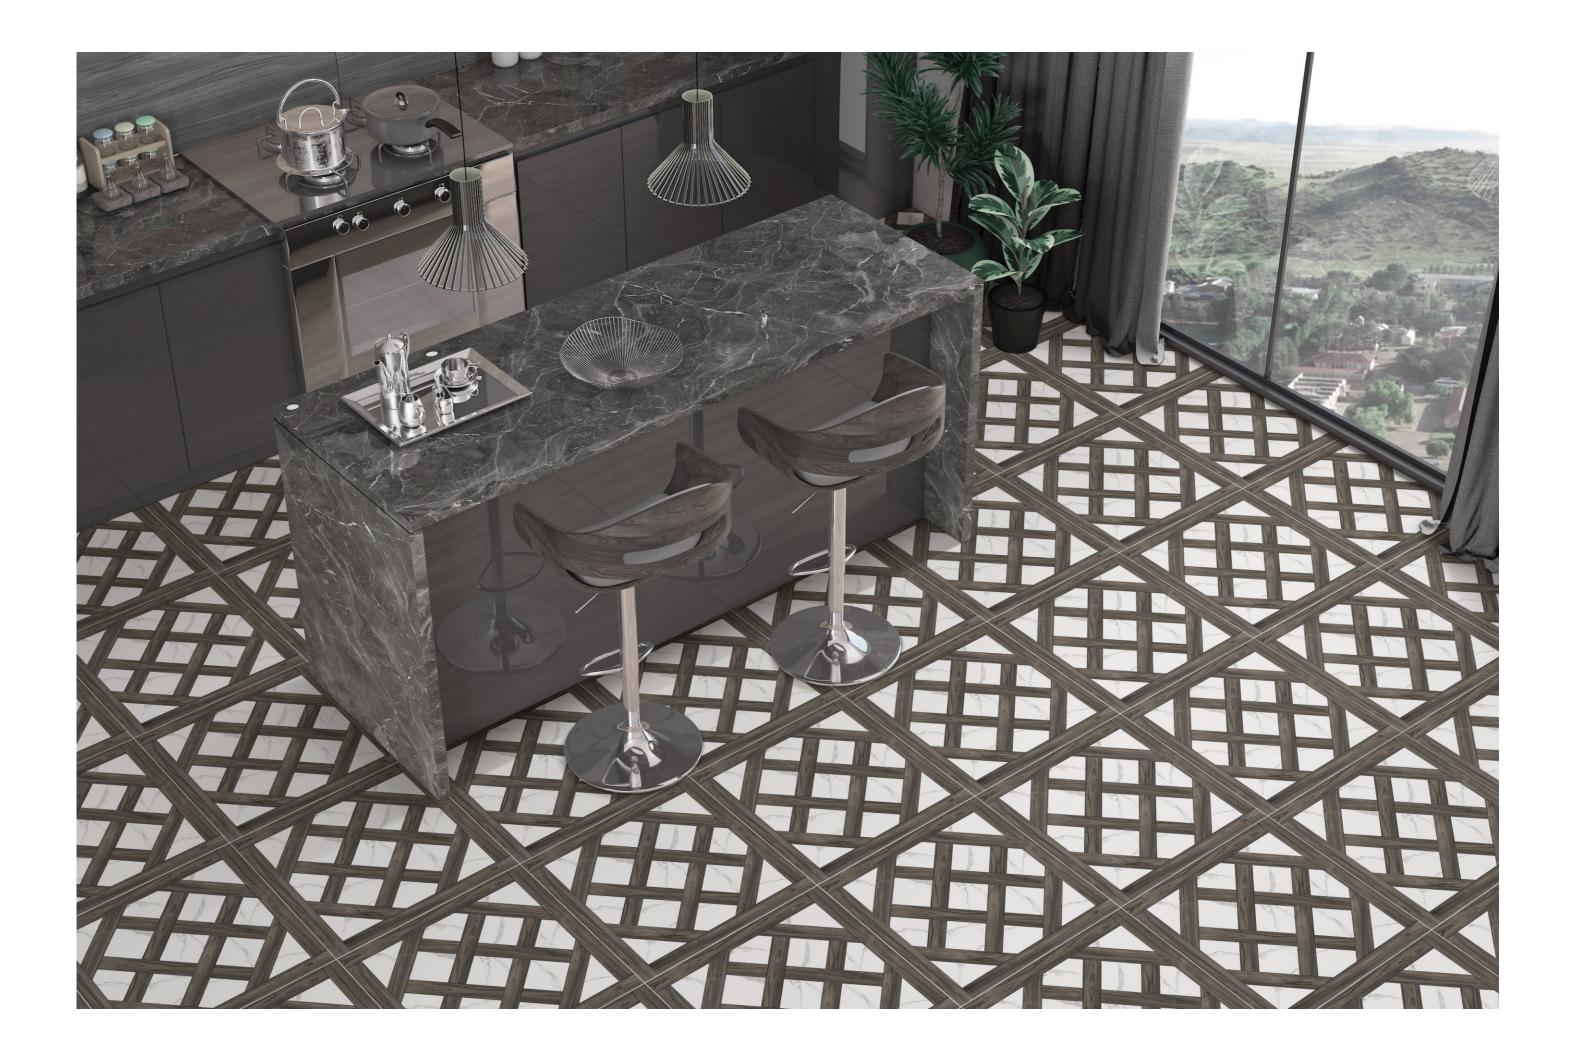

Intended to use for **Indoor & Outdoor Pavimentos** 

design name
HONEY
MAPLE
DECOR

datasheet

| Dimension /<br>Size   | 600x600mm - 2'x2' |
|-----------------------|-------------------|
| Surface               | Matt Surface      |
| Area Covg.<br>By Tile | 4 sq. ft.         |