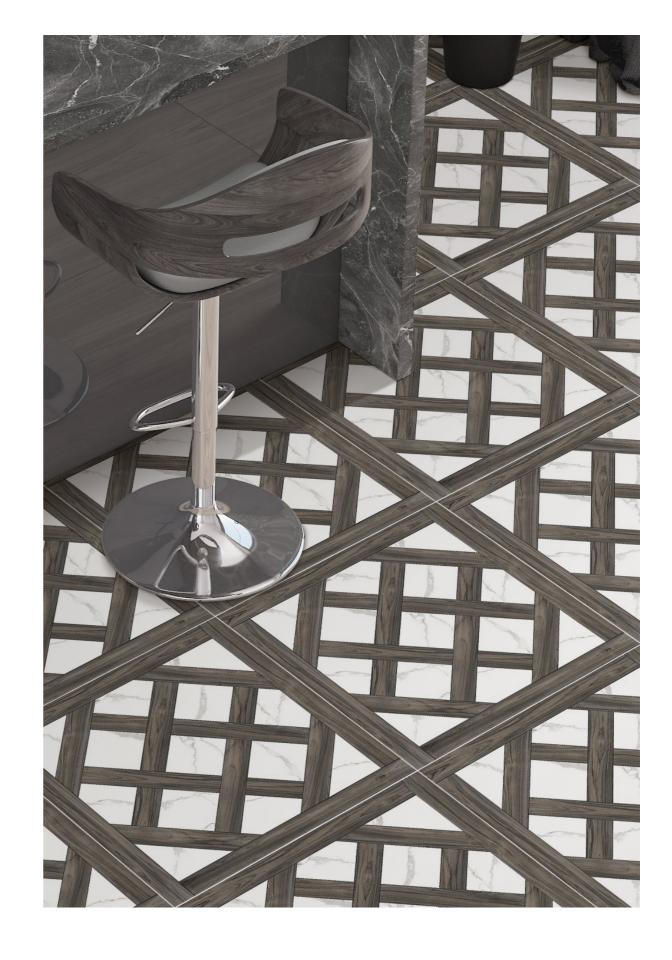

Intended to use for **Indoor & Outdoor Pavimentos** 

design name
HONEY
MAPLE
DECOR

datasheet

| Dimension /<br>Size   | 600x600mm - 2'x2' |
|-----------------------|-------------------|
| Surface               | Matt Surface      |
| Area Covg.<br>By Tile | 4 sq. ft.         |