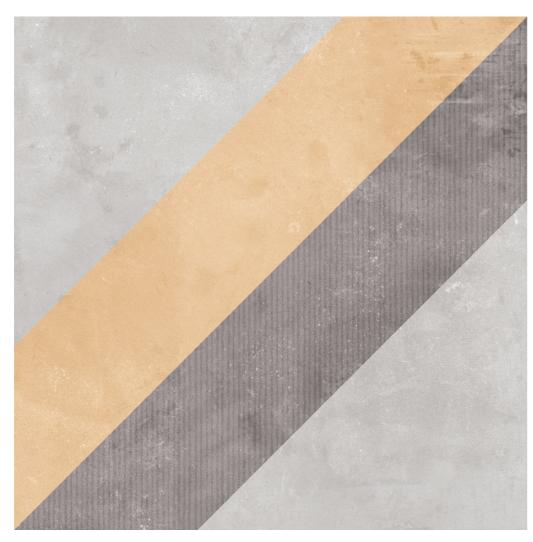

Intended to use for Indoor & Outdoor Pavimentos

design name
CEMENTIA
GREY
DECOR

randoms

datasheet

By Tile

Dimension / Size

Surface Matt Surface

Area Covg. 4 sq. ft.

Intended to use for Indoor & Outdoor Pavimentos

design name
HELIOS
BIANCO
DECOR

randoms

datasheet

Dimension / Size

Surface Matt Surface

Area Covg. 4 sq. ft.
By Tile

Area Covg. 4 sq. ft.

Intended to use for Indoor & Outdoor Pavimentos

design name

SERAPHINE GREY DECOR

randoms

datasheet

By Tile

Dimension / 600x600mm - 2'x2'
Size