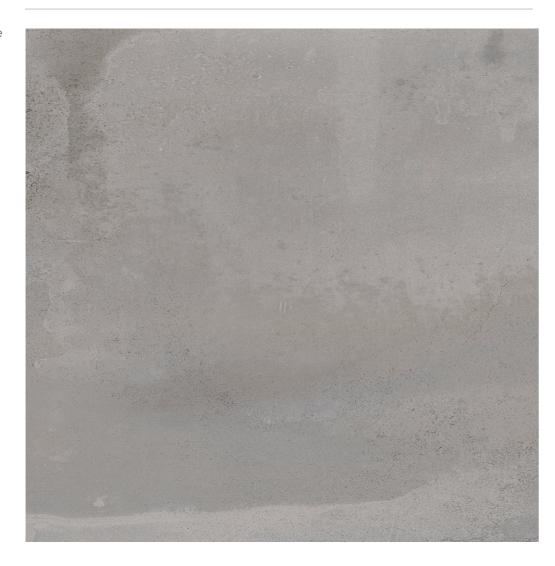

# GRES PORCELAIN STONEWARE

Intended to use for Indoor & Outdoor Pavimentos

design name
CEMENTIA
GREY

randoms

datasheet

Dimension / 600x600mm - 2'x2'
Size

Surface Matt Surface

Area Covg. By Tile