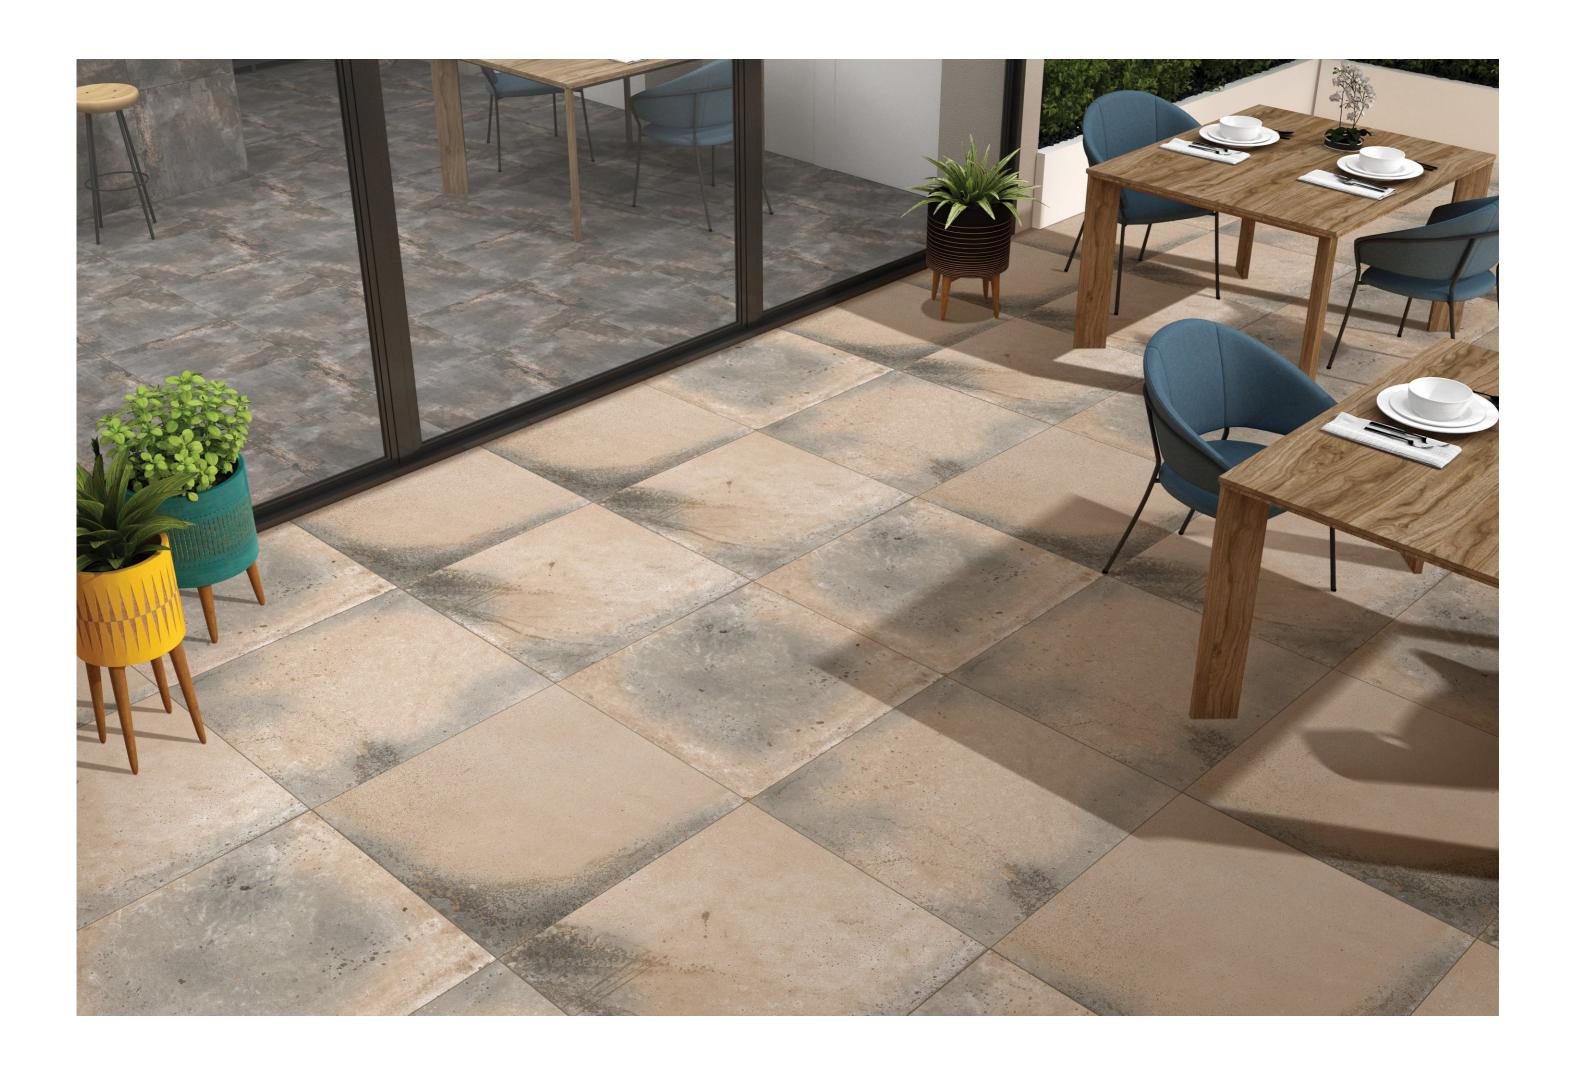

# NORDIKSTONE UNMATCHEDELEGANCE

Nordic and refined shades, in line with the most vital design trends. A concentrate of chromatic energy for a design with a high emotional value.

**Nordikstone** is designed to create vital connections in everyday environments. Recreating the right atmospheres allows us to get in symbiosis with the spaces.

These tiles are designed to deliver a luxurious feel and are versatile for both indoor and outdoor use. The specific characteristics of these tiles ensure they blend seamlessly into any environment, making it easy to create beautiful and functional outdoor spaces.

NORDIKSTONE REDEFINES
THE ESSENCE OF CLASSIC
STONE, DRAWING
INSPIRATION FROM ITS
NATURAL AESTHETICS.