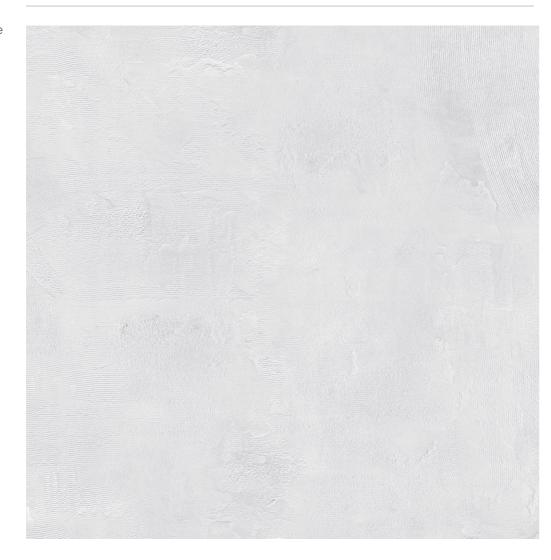

design name
ARCTIC
BIANCO

randoms

datasheet

| Dimension /<br>Size   | 600x600mm - 2'x2' |  |
|-----------------------|-------------------|--|
| Surface               | Matt Surface      |  |
| Area Covg.<br>By Tile | 4 sq. ft.         |  |