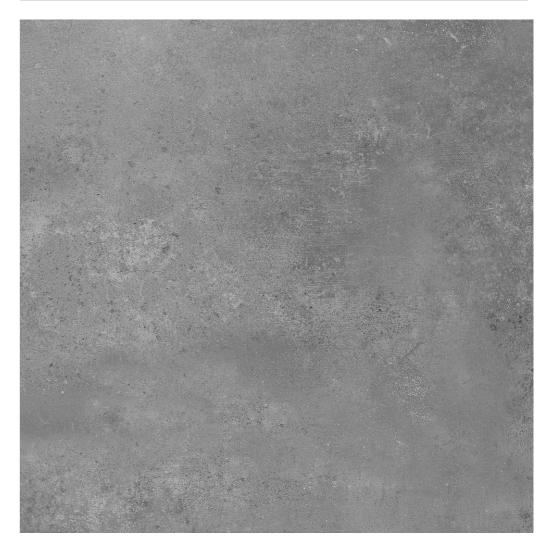

# GRES PORCELAIN STONEWARE

Intended to use for Indoor & Outdoor Pavimentos

design name
CEMENTIA
GREY

randoms

datasheet

Dimension / 600x600mm - 2'x2'
Size

Surface Matt Surface

Area Covg. By Tile