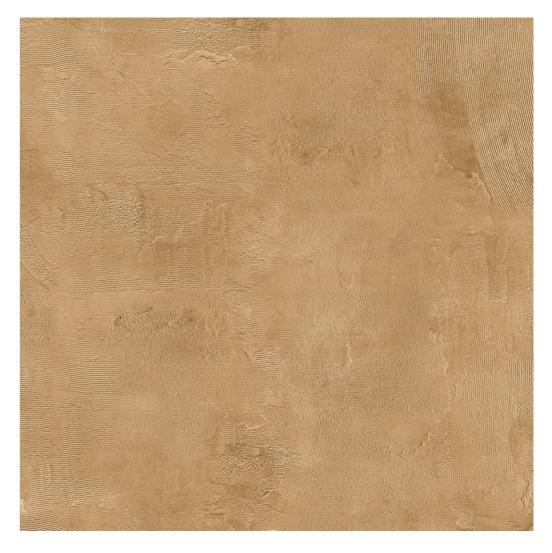

Intended to use for **Indoor & Outdoor Pavimentos** 

design name
HONEY
MAPLE
DECOR

datasheet

| Dimension /<br>Size   | 600x600mm - 2'x2' |
|-----------------------|-------------------|
| Surface               | Matt Surface      |
| Area Covg.<br>By Tile | 4 sq. ft.         |