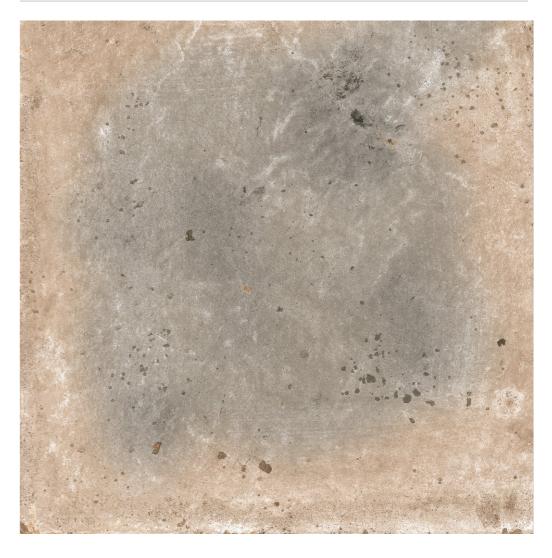

# GRES PORCELAIN STONEWARE

Intended to use for Indoor & Outdoor Pavimentos

design name
CEMENTIA
GREY

randoms

datasheet

Dimension / 600x600mm - 2'x2'
Size

Surface Matt Surface

Area Covg. By Tile