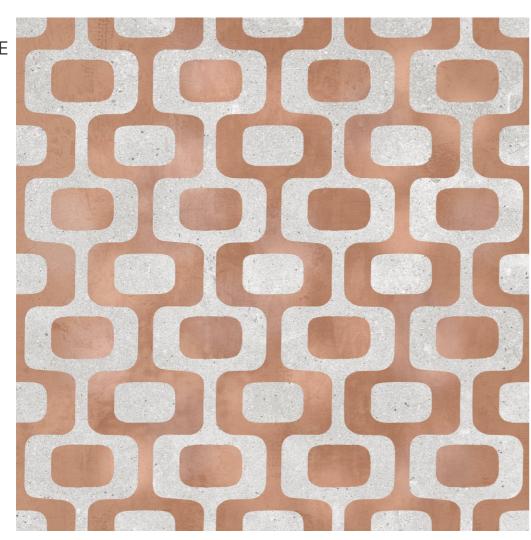

Intended to use for Indoor & Outdoor Pavimentos

design name
CEMENTIA
GREY
DECOR

randoms

datasheet

By Tile

Dimension / Size

Surface Matt Surface

Area Covg. 4 sq. ft.

# GRES PORCELAIN STONEWARE

Intended to use for Indoor & Outdoor Pavimentos

design name
CEMENTIA
GREY

randoms

datasheet

Dimension / 600x600mm - 2'x2'
Size

Surface Matt Surface

Area Covg. By Tile