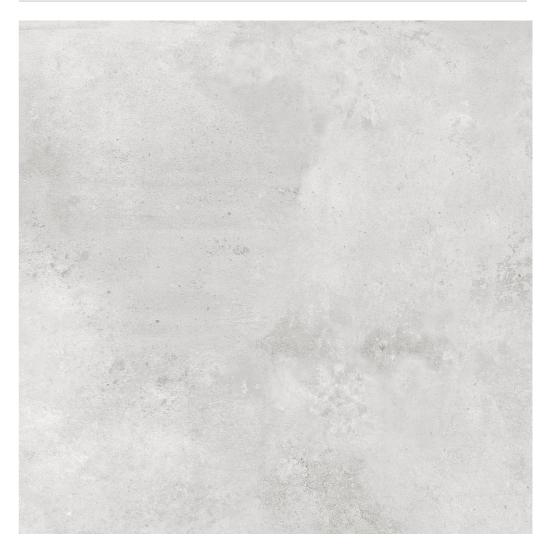

design name
ARCTIC
BIANCO

randoms

datasheet

| Dimension /<br>Size   | 600x600mm - 2'x2' |  |
|-----------------------|-------------------|--|
| Surface               | Matt Surface      |  |
| Area Covg.<br>By Tile | 4 sq. ft.         |  |