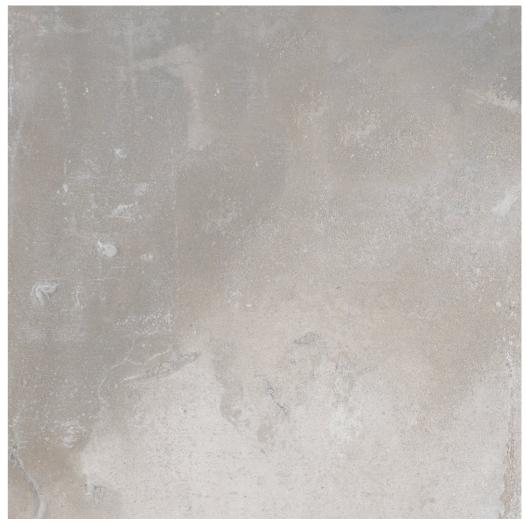

# GRES PORCELAIN STONEWARE

Intended to use for Indoor & Outdoor Pavimentos

design name
CEMENTIA
GREY

randoms

datasheet

Dimension / 600x600mm - 2'x2'
Size

Surface Matt Surface

Area Covg. By Tile