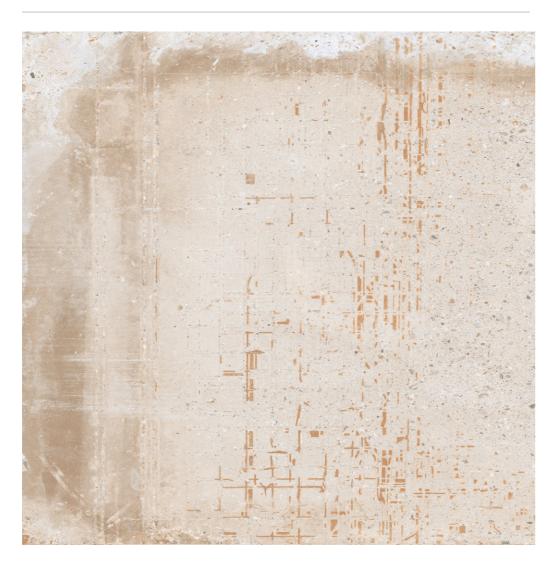

Intended to use for Indoor & Outdoor Pavimentos

design name
CEMENTIA
GREY
DECOR

randoms

datasheet

By Tile

Dimension / Size

Surface Matt Surface

Area Covg. 4 sq. ft.

# GRES PORCELAIN STONEWARE

Intended to use for Indoor & Outdoor Pavimentos

design name
CEMENTIA
GREY

randoms

datasheet

Dimension / 600x600mm - 2'x2'
Size

Surface Matt Surface

Area Covg. By Tile