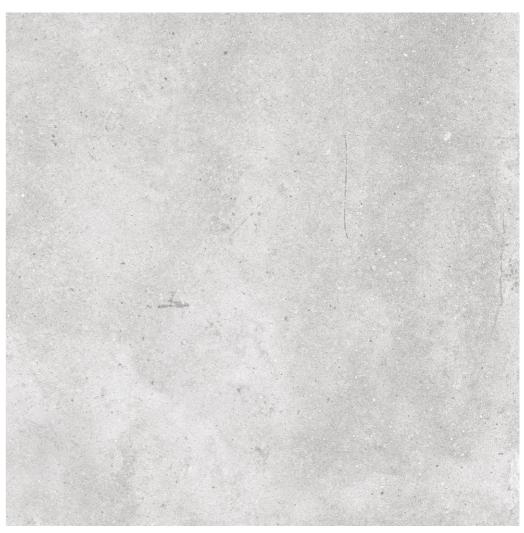

Intended to use for Indoor & Outdoor Pavimentos

design name GRIFFIN GREY

randoms

datasheet

| Dimension /<br>Size   | 600x600mm - 2'x2' |  |
|-----------------------|-------------------|--|
| Surface               | Matt Surface      |  |
| Area Covg.<br>By Tile | 4 sq. ft.         |  |