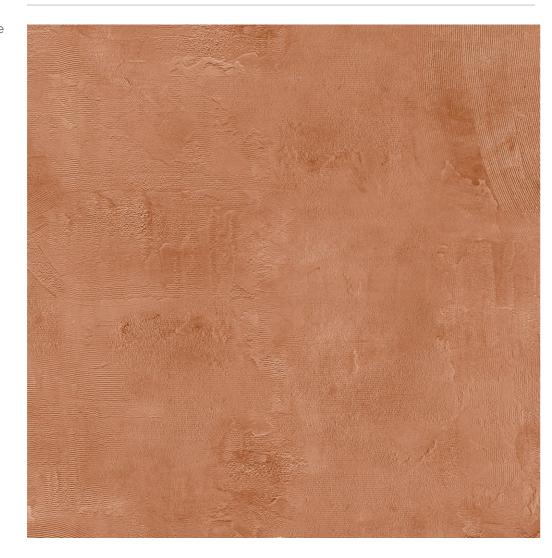

# GRES PORCELAIN STONEWARE

Intended to use for Indoor & Outdoor Pavimentos

design name CONSTAR BROWN

randoms

datasheet

Dimension / **600x600mm - 2'x2'** Size

Surface Matt Surface

Area Covg. By Tile

Intended to use for Indoor & Outdoor Pavimentos

design name
COREMIX
GREY

randoms

datasheet

| Dimension /<br>Size | 600x600mm - 2'x2' |  |
|---------------------|-------------------|--|
| Surface             | Matt Surface      |  |
| Area Covg.          | 4 sq. ft.         |  |