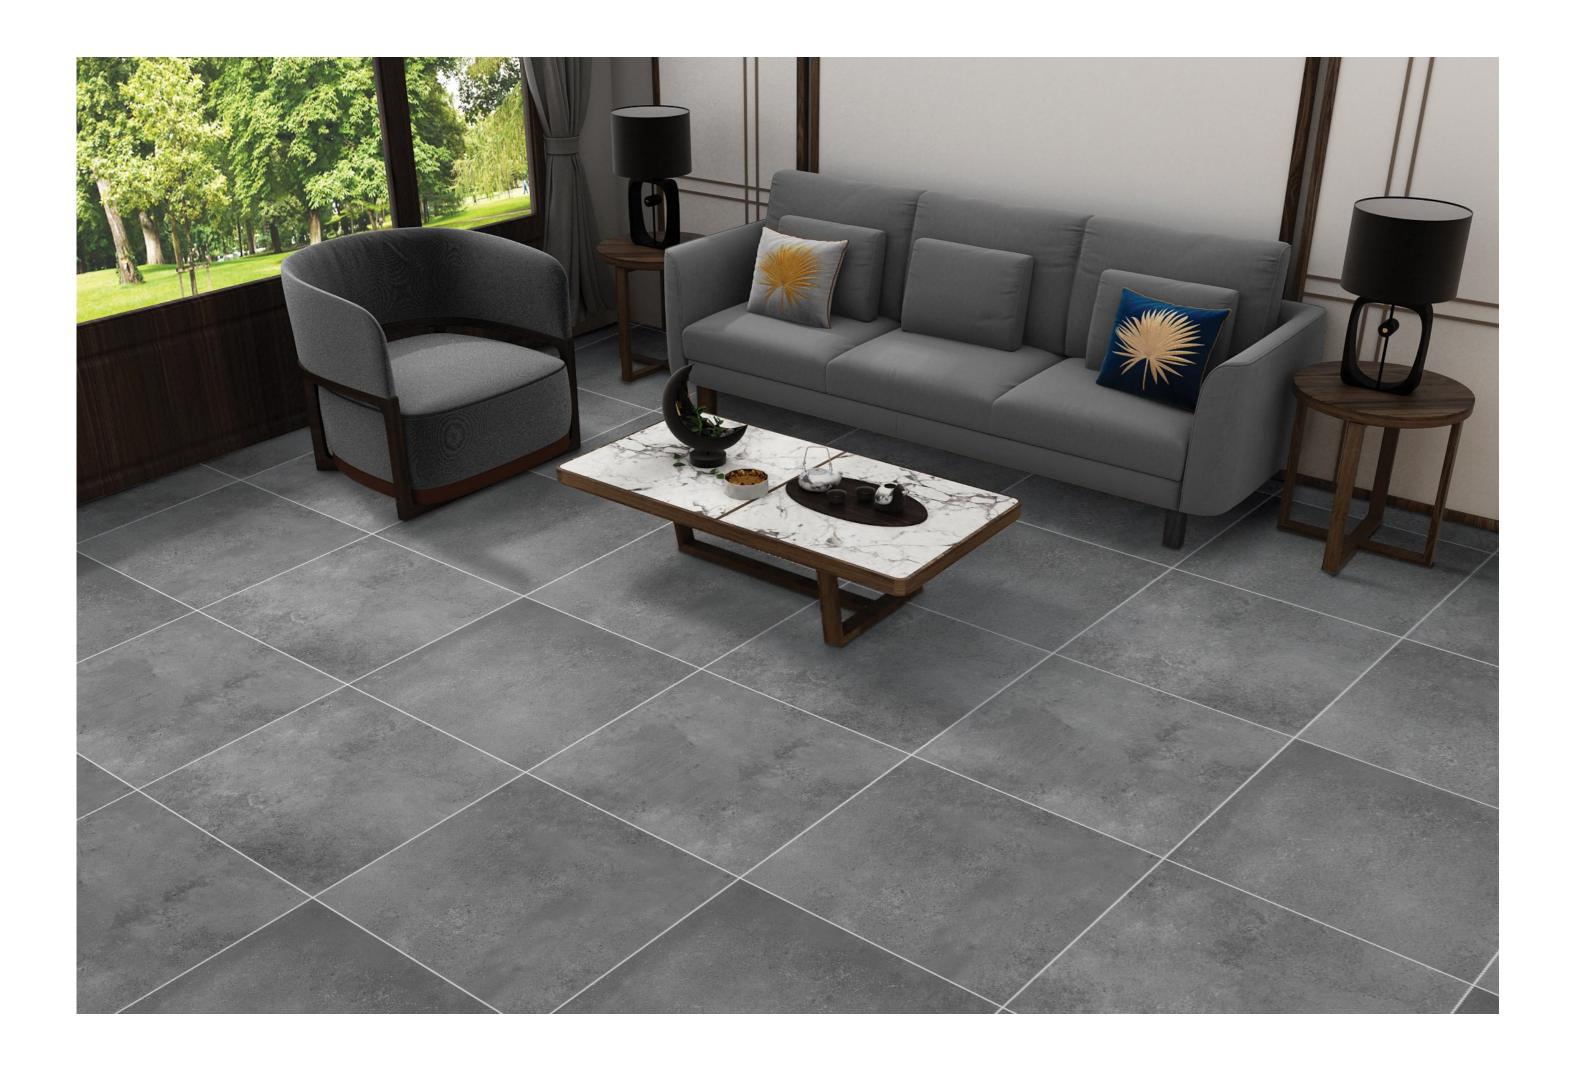

These tiles are designed to deliver a luxurious feel and are versatile for both indoor and outdoor use. The specific characteristics of these tiles ensure they blend seamlessly into any environment, making it easy to create beautiful and functional outdoor spaces.

# GRES PORCELAIN STONEWARE

Intended to use for Indoor & Outdoor Pavimentos

design name
CEMENTIA
GREY

randoms

datasheet

Dimension / 600x600mm - 2'x2'
Size

Surface Matt Surface

Area Covg. By Tile