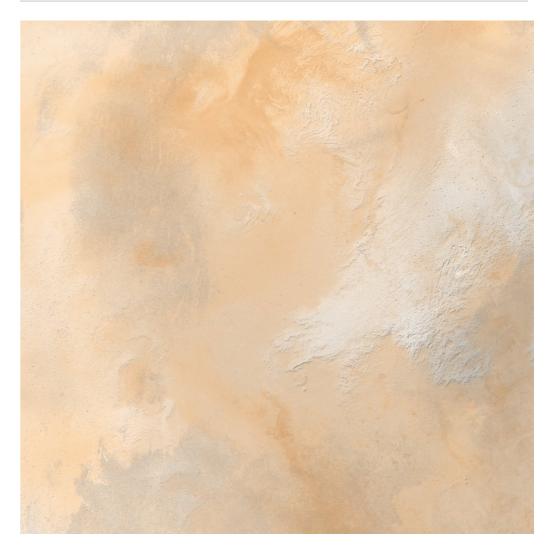

Intended to use for Indoor & Outdoor Pavimentos

design name
LUMIRA
CREMA

randoms

datasheet

| Dimension /<br>Size   | 600x600mm - 2'x2' |  |
|-----------------------|-------------------|--|
| Surface               | Matt Surface      |  |
| Area Covg.<br>By Tile | 4 sq. ft.         |  |

Intended to use for **Indoor & Outdoor Pavimentos** 

design name
LUMIRA
BEIGE

randoms

datasheet

| Dimension /<br>Size   | 600x600mm - 2'x2' |  |
|-----------------------|-------------------|--|
| Surface               | Matt Surface      |  |
| Area Covg.<br>By Tile | 4 sq. ft.         |  |