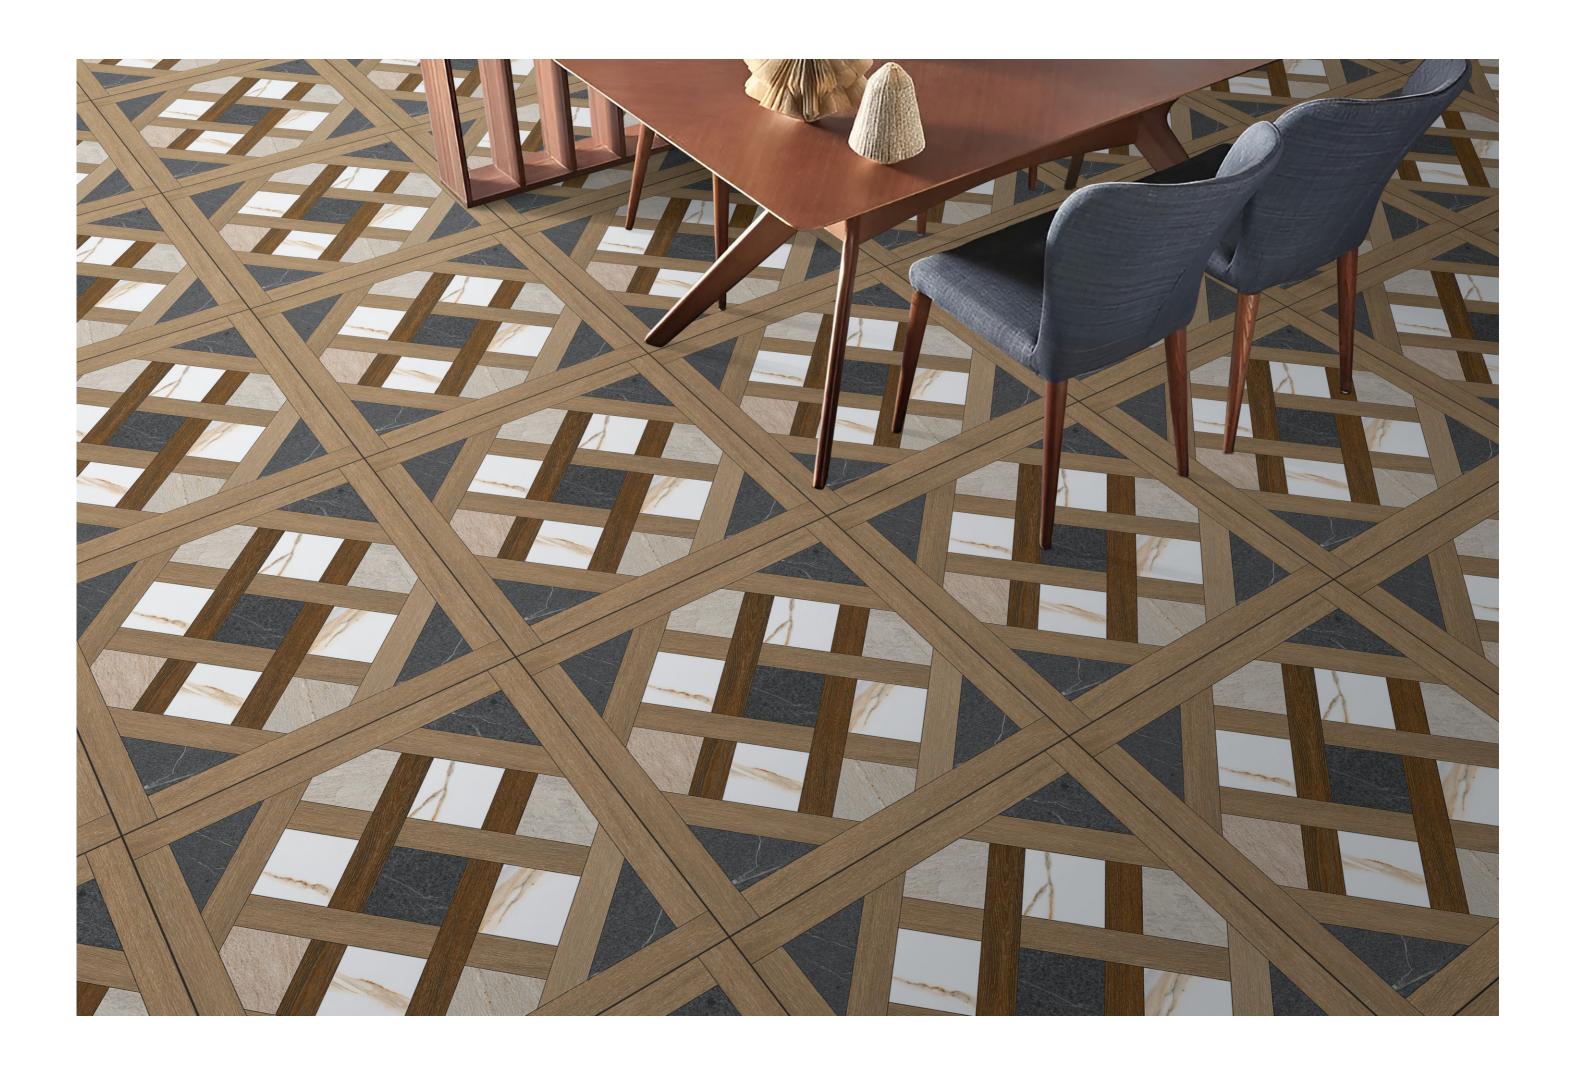

Intended to use for **Indoor & Outdoor Pavimentos** 

design name
HONEY
MAPLE
DECOR

datasheet

| Dimension /<br>Size   | 600x600mm - 2'x2' |
|-----------------------|-------------------|
| Surface               | Matt Surface      |
| Area Covg.<br>By Tile | 4 sq. ft.         |

# GRES PORCELAIN STONEWARE

Intended to use for Indoor & Outdoor Pavimentos

design name GOLDEN TEAK DECOR

| aatasneet |
|-----------|
|-----------|

| Dimension /<br>Size   | 600x600mm - 2'x2' |
|-----------------------|-------------------|
| Surface               | Matt Surface      |
| Area Covg.<br>By Tile | 4 sq. ft.         |