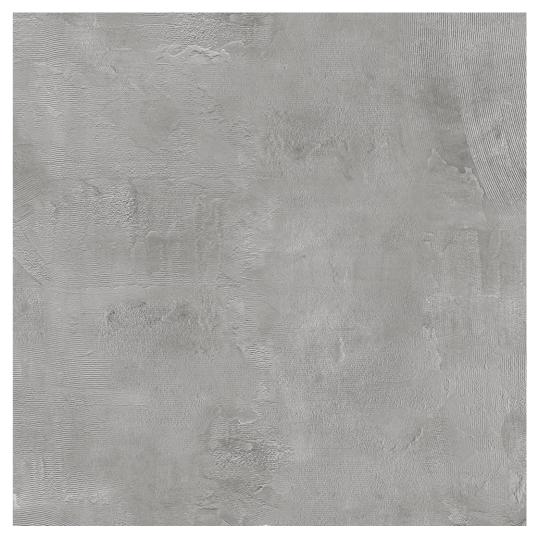

Intended to use for Indoor & Outdoor Pavimentos

design name
CEMENTIA
GREY
DECOR

randoms

datasheet

By Tile

Dimension / Size

Surface Matt Surface

Area Covg. 4 sq. ft.

# GRES PORCELAIN STONEWARE

Intended to use for Indoor & Outdoor Pavimentos

design name
CEMENTIA
GREY

randoms

datasheet

Dimension / 600x600mm - 2'x2'
Size

Surface Matt Surface

Area Covg. By Tile