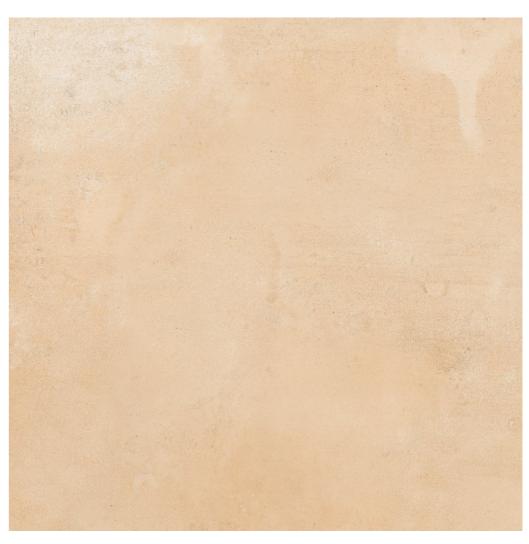

# GRES PORCELAIN STONEWARE

Intended to use for Indoor & Outdoor Pavimentos

design name
ASHER
BEIGE

randoms

datasheet

Dimension / 600x600mm - 2'x2'
Size

Surface Matt Surface

Area Covg. By Tile