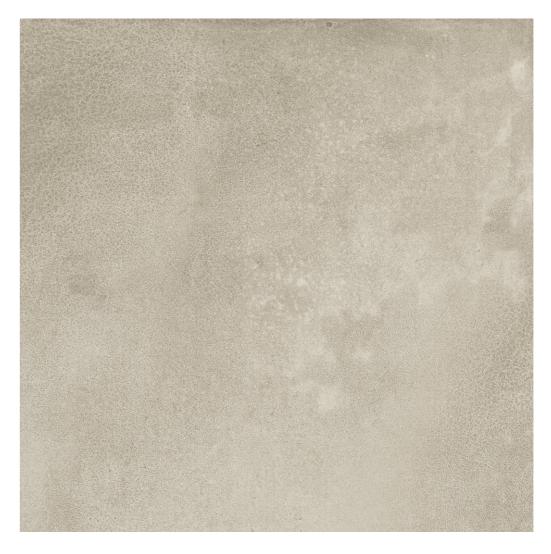

# GRES PORCELAIN STONEWARE

Intended to use for Indoor & Outdoor Pavimentos

design name
CEMENTIA
GREY

randoms

datasheet

Dimension / 600x600mm - 2'x2'
Size

Surface Matt Surface

Area Covg. By Tile