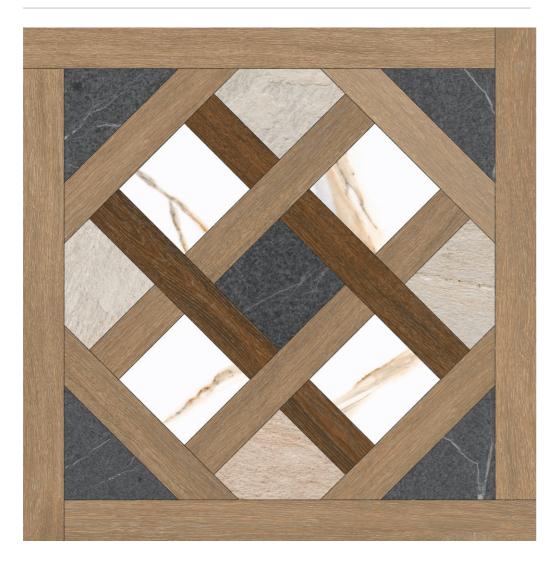

# GRES PORCELAIN STONEWARE

Intended to use for Indoor & Outdoor Pavimentos

design name GOLDEN TEAK DECOR

| aatasneet |
|-----------|
|-----------|

| Dimension /<br>Size   | 600x600mm - 2'x2' |
|-----------------------|-------------------|
| Surface               | Matt Surface      |
| Area Covg.<br>By Tile | 4 sq. ft.         |