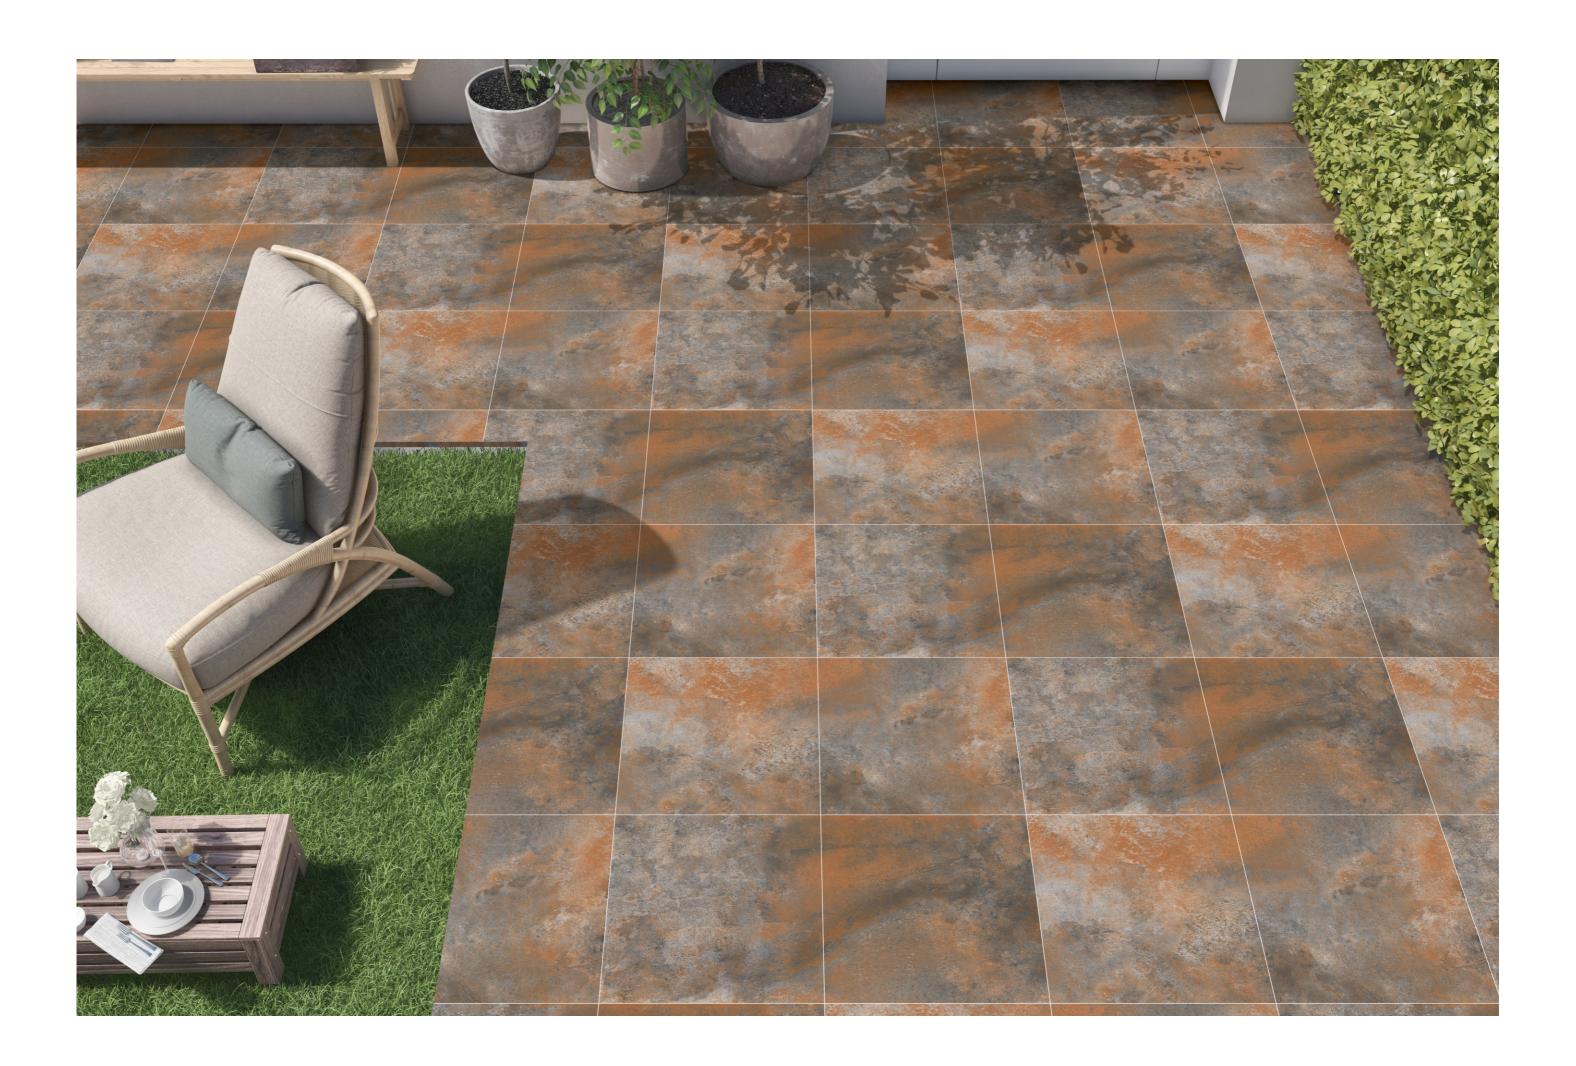

# NORDIKSTONE UNMATCHEDELEGANCE

Nordic and refined shades, in line with the most vital design trends. A concentrate of chromatic energy for a design with a high emotional value.

**Nordikstone** is designed to create vital connections in everyday environments. Recreating the right atmospheres allows us to get in symbiosis with the spaces.

These tiles are designed to deliver a luxurious feel and are versatile for both indoor and outdoor use. The specific characteristics of these tiles ensure they blend seamlessly into any environment, making it easy to create beautiful and functional outdoor spaces.

NORDIKSTONE REDEFINES
THE ESSENCE OF CLASSIC
STONE, DRAWING
INSPIRATION FROM ITS
NATURAL AESTHETICS.