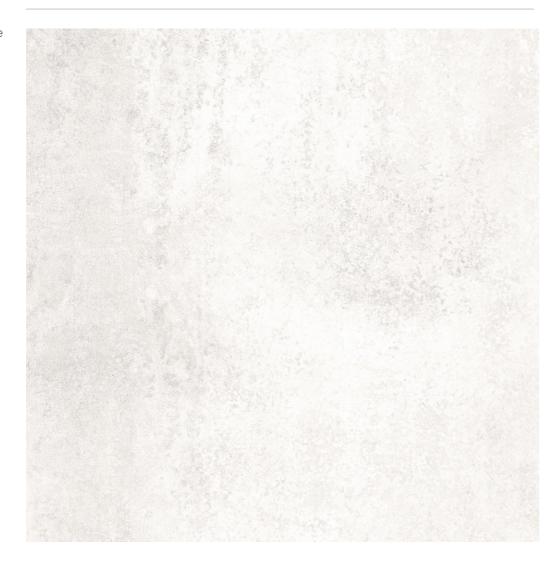

design name
ARCTIC
BIANCO

randoms

datasheet

| Dimension /<br>Size   | 600x600mm - 2'x2' |  |
|-----------------------|-------------------|--|
| Surface               | Matt Surface      |  |
| Area Covg.<br>By Tile | 4 sq. ft.         |  |