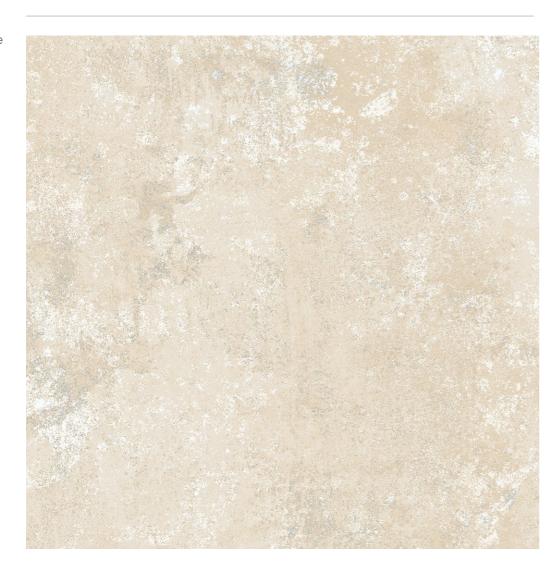

# GRES PORCELAIN STONEWARE

Intended to use for Indoor & Outdoor Pavimentos

design name
ASHER
BEIGE

randoms

datasheet

Dimension / 600x600mm - 2'x2'
Size

Surface Matt Surface

Area Covg. By Tile