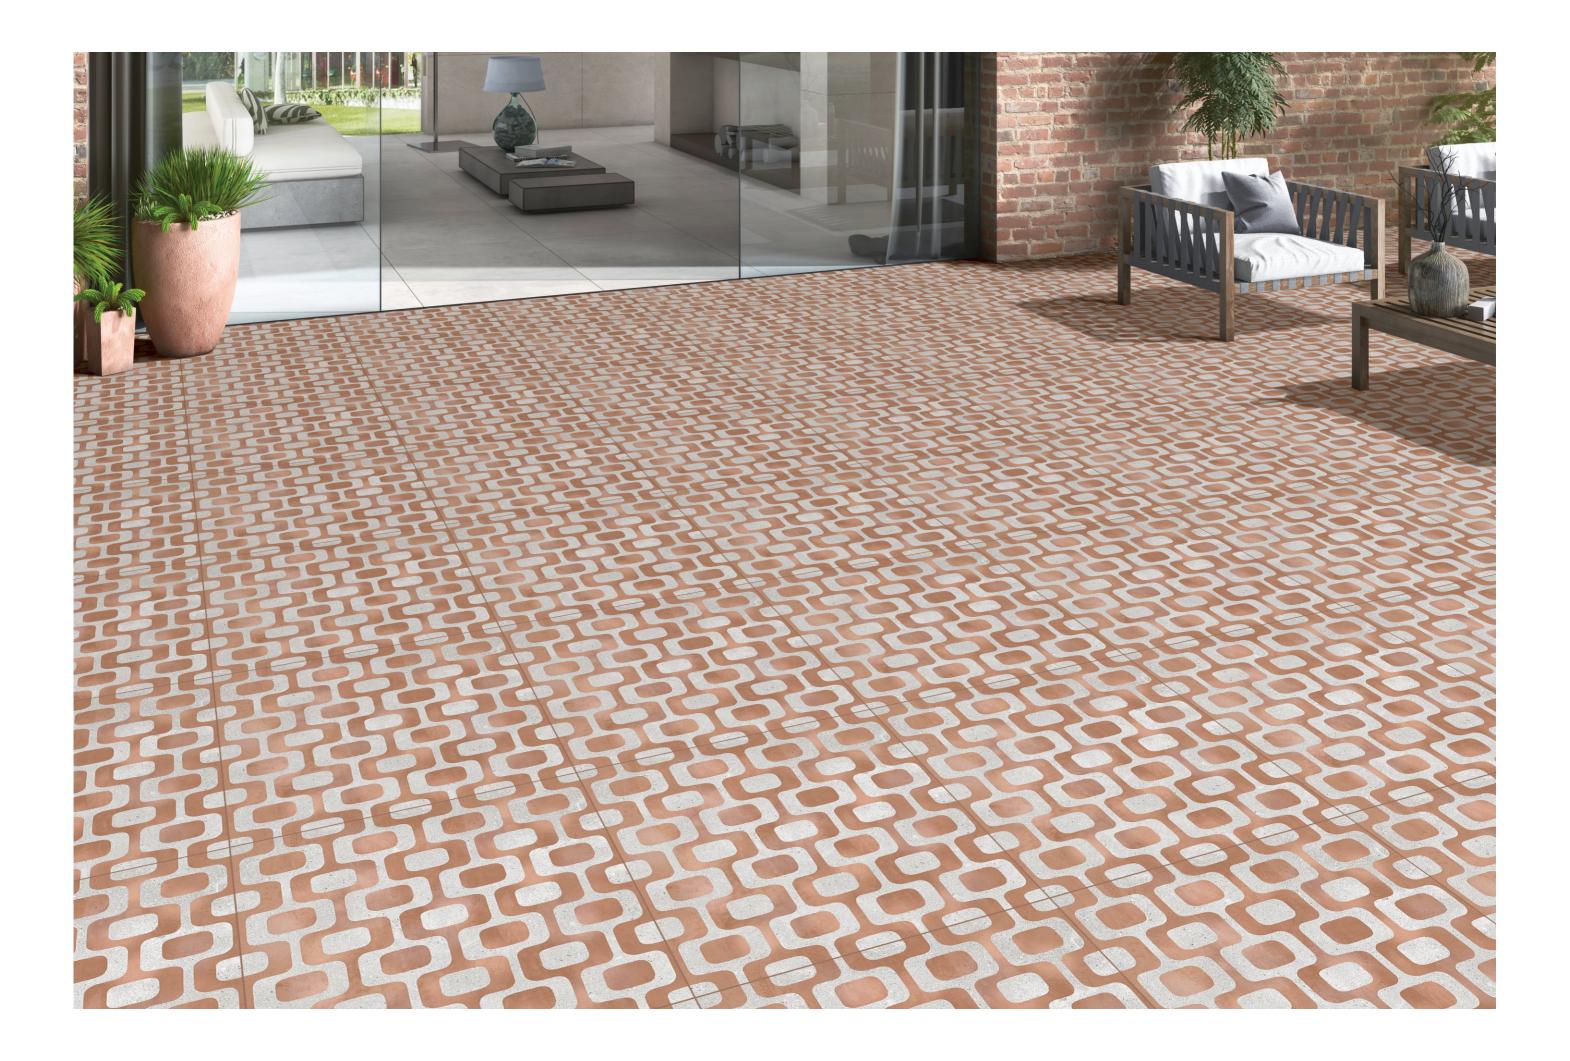

Intended to use for Indoor & Outdoor Pavimentos

design name
CEMENTIA
GREY
DECOR

randoms

datasheet

By Tile

Dimension / Size

Surface Matt Surface

Area Covg. 4 sq. ft.

# GRES PORCELAIN STONEWARE

Intended to use for Indoor & Outdoor Pavimentos

design name
CEMENTIA
GREY

randoms

datasheet

Dimension / 600x600mm - 2'x2'
Size

Surface Matt Surface

Area Covg. By Tile