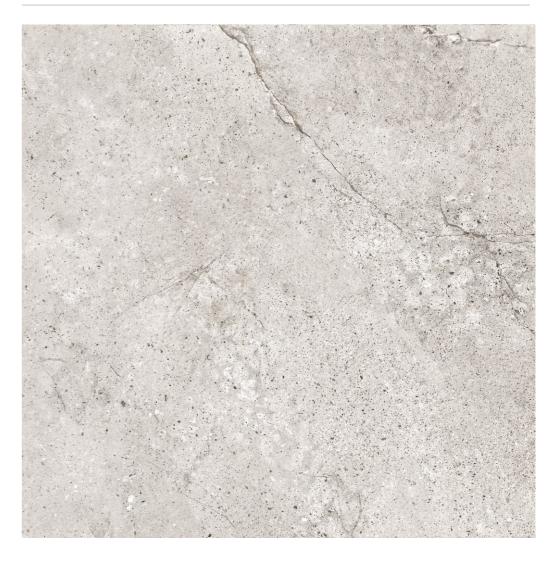

Intended to use for Indoor & Outdoor Pavimentos

design name HARDROCK STONE

randoms

datasheet

| Dimension /<br>Size   | 600x600mm - 2'x2' |  |
|-----------------------|-------------------|--|
| Surface               | Matt Surface      |  |
| Area Covg.<br>By Tile | 4 sq. ft.         |  |