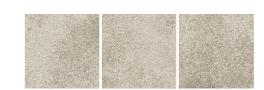

Intended to use for Indoor & Outdoor Pavimentos

design name HARDROCK STONE

randoms

datasheet

| Dimension /<br>Size   | 600x600mm - 2'x2' |  |
|-----------------------|-------------------|--|
| Surface               | Matt Surface      |  |
| Area Covg.<br>By Tile | 4 sq. ft.         |  |