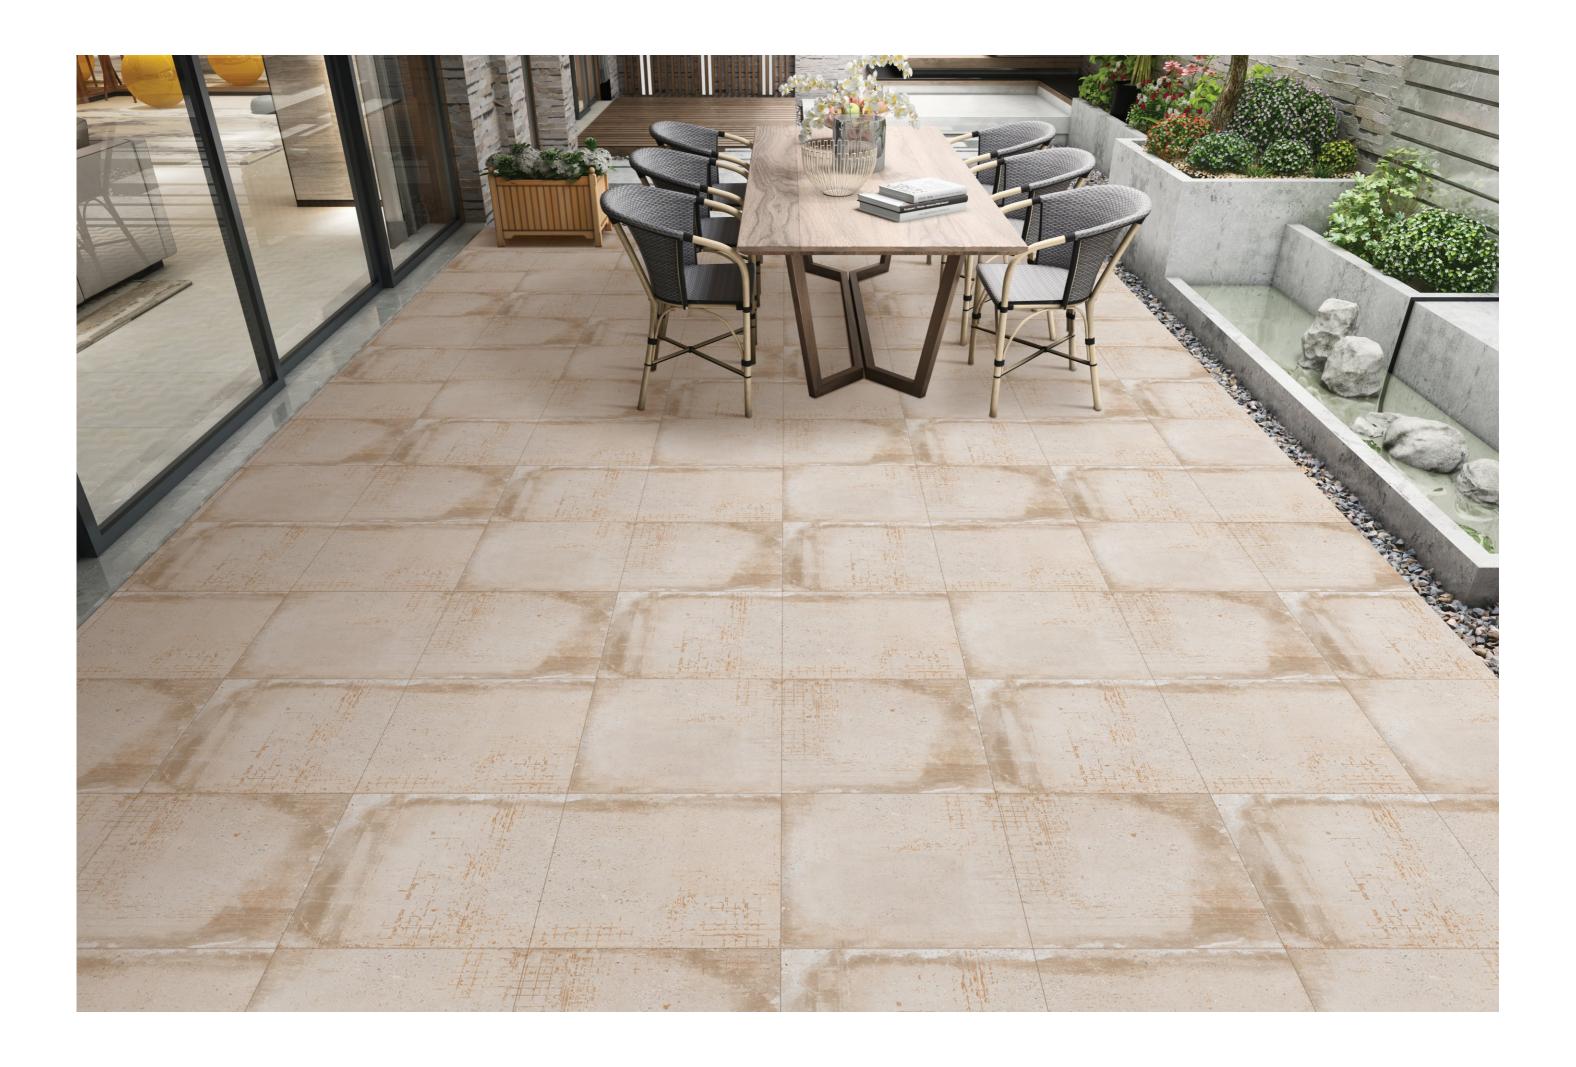

# NORDIKSTONE UNMATCHEDELEGANCE

Nordic and refined shades, in line with the most vital design trends. A concentrate of chromatic energy for a design with a high emotional value.

**Nordikstone** is designed to create vital connections in everyday environments. Recreating the right atmospheres allows us to get in symbiosis with the spaces.

These tiles are designed to deliver a luxurious feel and are versatile for both indoor and outdoor use. The specific characteristics of these tiles ensure they blend seamlessly into any environment, making it easy to create beautiful and functional outdoor spaces.

NORDIKSTONE REDEFINES
THE ESSENCE OF CLASSIC
STONE, DRAWING
INSPIRATION FROM ITS
NATURAL AESTHETICS.