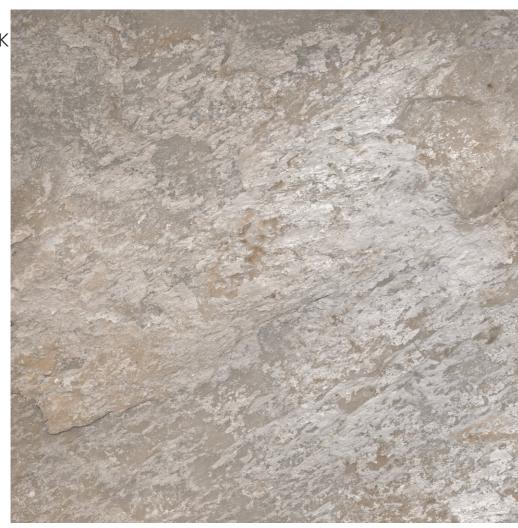

Intended to use for Indoor & Outdoor Pavimentos

design name HARDROCK STONE

randoms

datasheet

| Dimension /<br>Size   | 600x600mm - 2'x2' |  |
|-----------------------|-------------------|--|
| Surface               | Matt Surface      |  |
| Area Covg.<br>By Tile | 4 sq. ft.         |  |