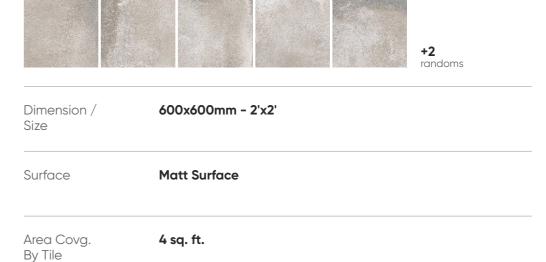

design name
ARCTIC
BIANCO

randoms

datasheet

| Dimension /<br>Size   | 600x600mm - 2'x2' |  |
|-----------------------|-------------------|--|
| Surface               | Matt Surface      |  |
| Area Covg.<br>By Tile | 4 sq. ft.         |  |