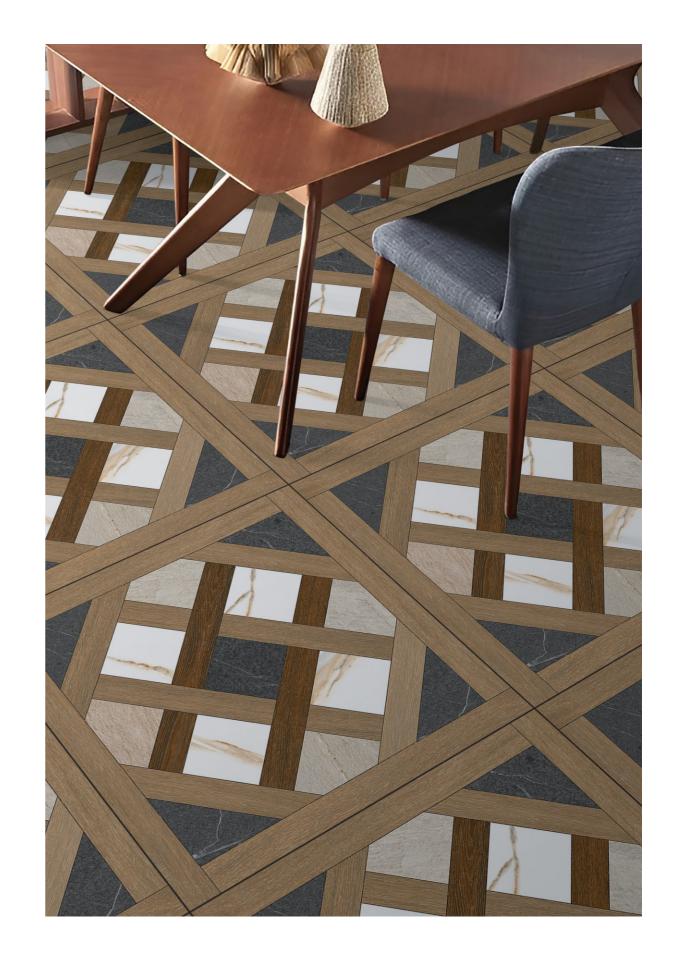

# GRES PORCELAIN STONEWARE

Intended to use for Indoor & Outdoor Pavimentos

design name GOLDEN TEAK DECOR

| aatasneet |
|-----------|
|-----------|

| Dimension /<br>Size   | 600x600mm - 2'x2' |
|-----------------------|-------------------|
| Surface               | Matt Surface      |
| Area Covg.<br>By Tile | 4 sq. ft.         |