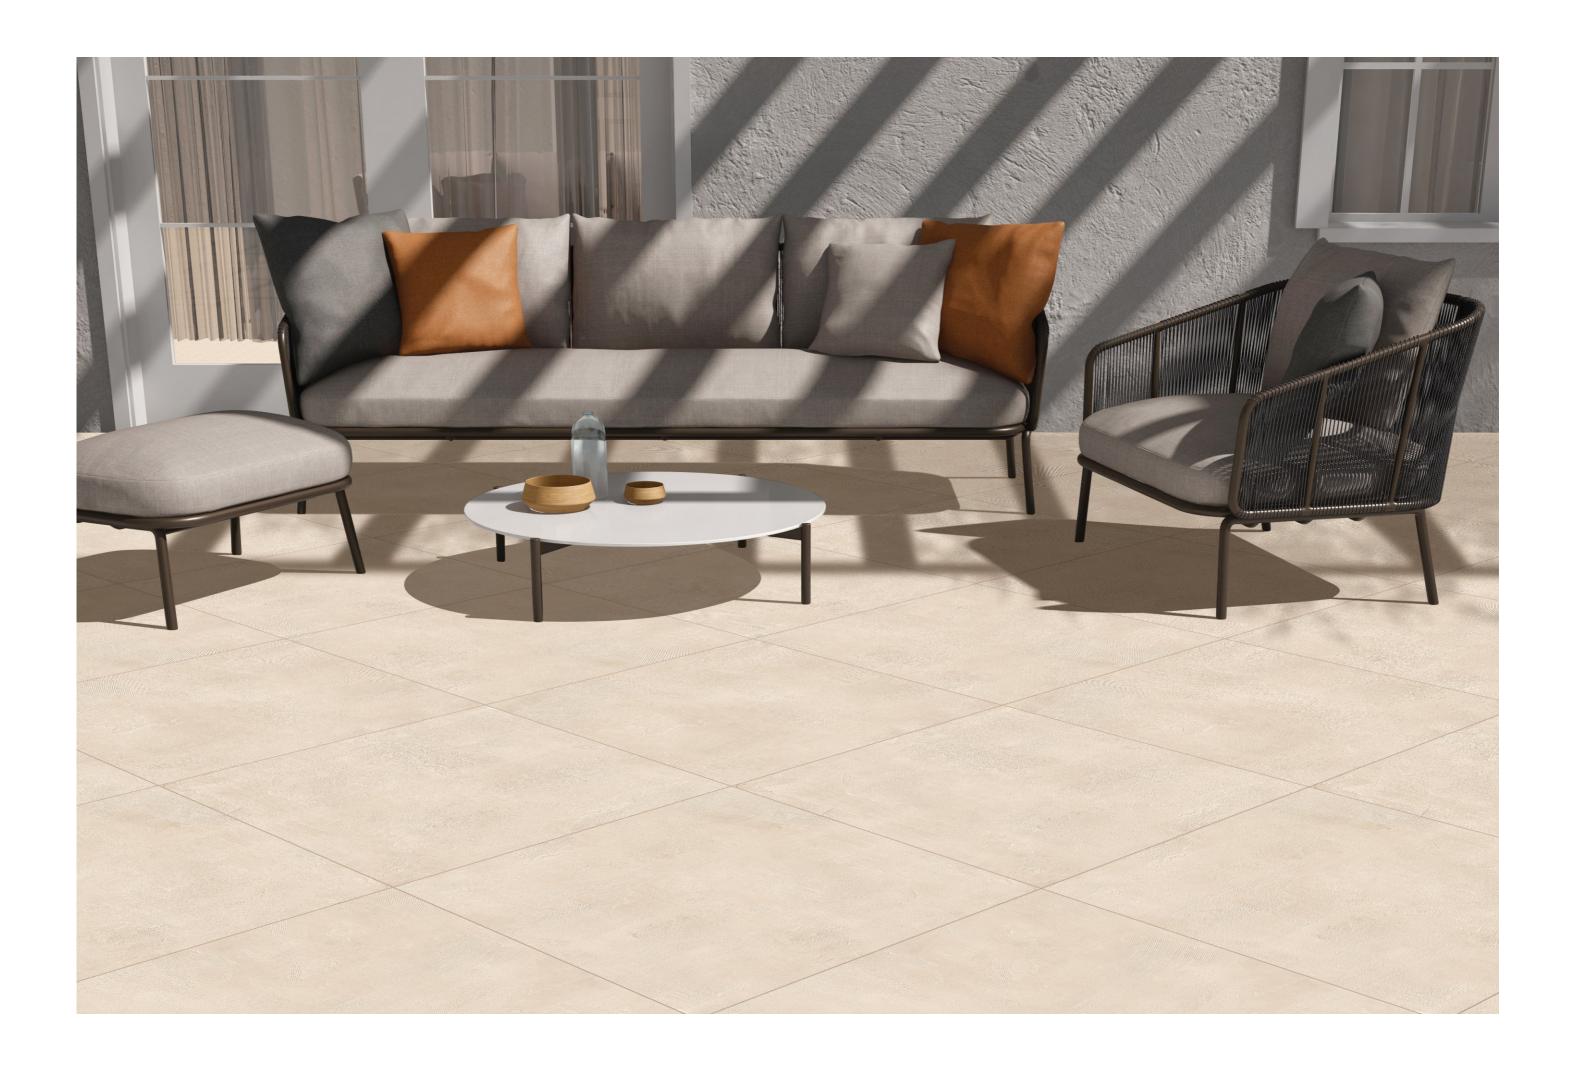

# NORDIKSTONE UNMATCHEDELEGANCE

Nordic and refined shades, in line with the most vital design trends. A concentrate of chromatic energy for a design with a high emotional value.

**Nordikstone** is designed to create vital connections in everyday environments. Recreating the right atmospheres allows us to get in symbiosis with the spaces.

These tiles are designed to deliver a luxurious feel and are versatile for both indoor and outdoor use. The specific characteristics of these tiles ensure they blend seamlessly into any environment, making it easy to create beautiful and functional outdoor spaces.

NORDIKSTONE REDEFINES
THE ESSENCE OF CLASSIC
STONE, DRAWING
INSPIRATION FROM ITS
NATURAL AESTHETICS.