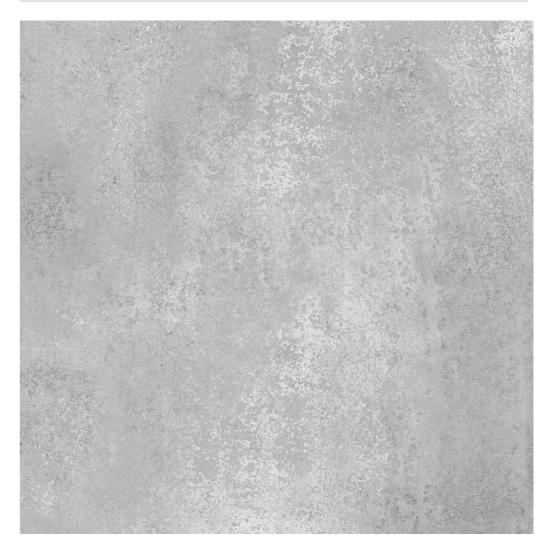

Intended to use for Indoor & Outdoor Pavimentos

design name

ASTRAE

BEIGE

randoms

datasheet

| Dimension /<br>Size   | 600x600mm - 2'x2' |  |
|-----------------------|-------------------|--|
| Surface               | Matt Surface      |  |
| Area Covg.<br>By Tile | 4 sq. ft.         |  |